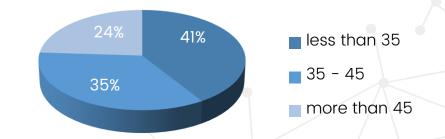

# CEOs' Background Statistics, Fintech Start ups TOP 40 2016, 2017

#### How old they are?

- 41 % less than 35
- 35 % 35 45
- 24 % more than 45