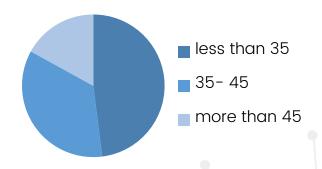

#### Age of founders

• 48 % less than 35

• 35 % 35 - 45

17 % more than 45

## Age distribution of the Start up Management

• median: 36 years