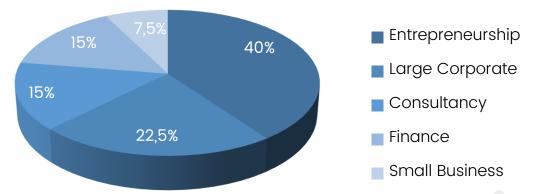

# CEOs' Background Statistics, Fintech Start ups TOP 40 2016, 2017

#### Where Fintech CEOs are coming from?

- 40,00 % Entrepreneurship
- 22,50 % Large Corporate
- 15,00 % Consultancy
- 15,00 % Finance
- 7,50 % Small Business