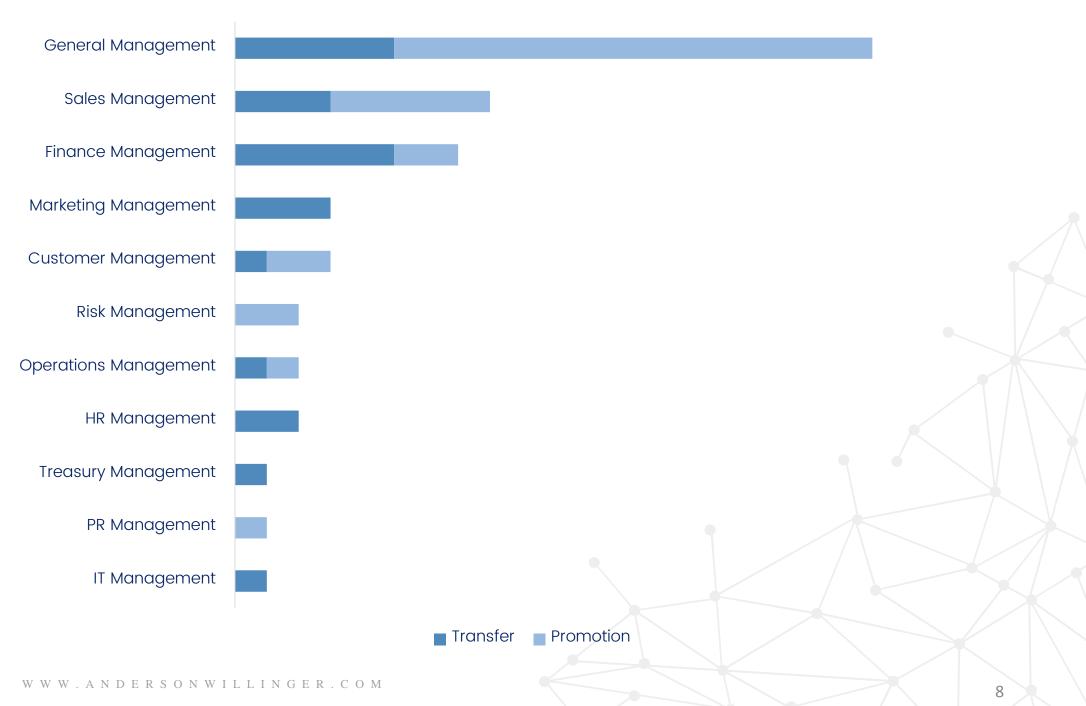

#### WHICH SENIOR ROLES WERE AFFECTED BY CHANGES THE MOST?

#### ANDERSON WILLINGER

+420 222 718 491

care@andersonwillinger.com www.andersonwillinger.com In total there were 50 Top Management position changes in April 2018. 22 transfers and 28 promotions.

There were 8 changes in CEO positions

17 changes in Top Management member's positions on board level

25 changes in Senior Management positions