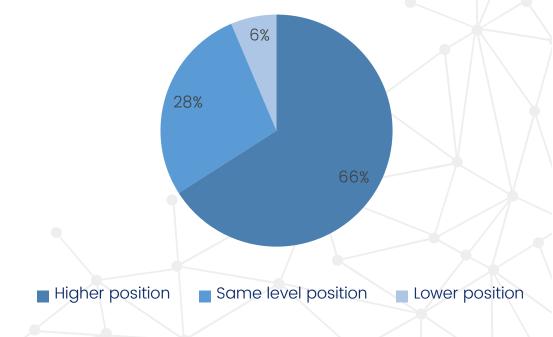

# WHAT MANAGERS HAVE MADE IN THE HIGHER POSITION, AT THE SAME LEVEL OR RECEIVED THE OFFER OF LOWER POSITIONS?