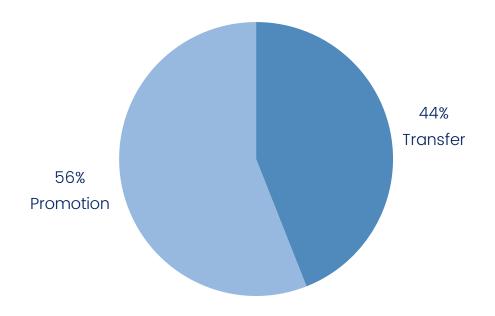

#### ANDERSON WILLINGER

+420 222 718 491

care@andersonwillinger.com www.andersonwillinger.com In total there were 50 Top Management position changes in April 2018. 22 transfers and 28 promotions.

There were 8 changes in CEO positions

## TOP MANAGEMENT RATIO TRANSFERS VS. PROMOTIONS