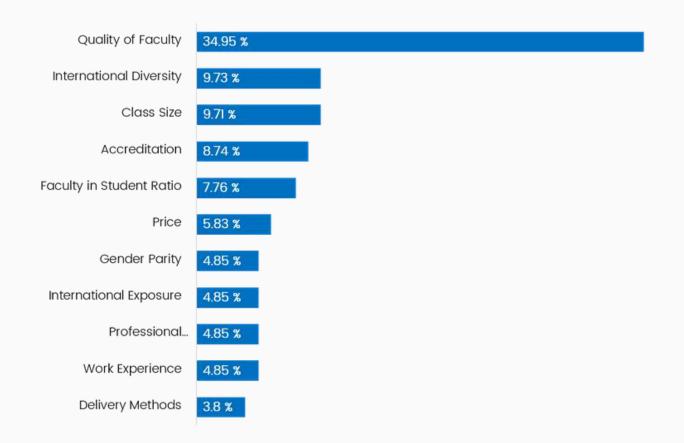

USING A RANKING SYSTEM ENTIRELY GEARED AND WEIGHTED TO FACT-BASED CRITERIA, ANDERSON WILLINGER AIMS PROVIDE POTENTIAL STUDENTS WITH PERFORMANCE BENCHMARK FOR THOSE SCHOOLS UNDER REVIEW.

The main criteria are as follows: