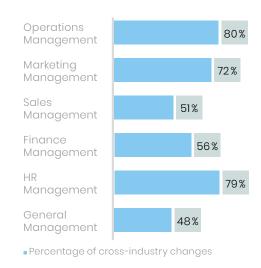

#### **Cross-Industry Changes**

Opearations, HR Management and Marketing Management dominate with cross-industry hires