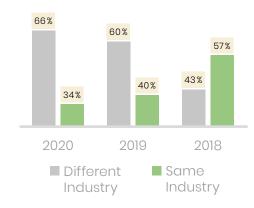

#### Cross - Industry Changes

- Cross-industry changes: **increase in 6 %** compared to 2019.
- Pharmaceutical Industry more flexible
   17 % more hires from other industries
  compared to 2019
- Automotive and Logistics remain conservative
- ■IT, Banking and e-commerce remain flexible