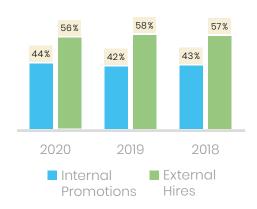

#### \* Internal Promotions vs. External Hires

- Increase in internal promotions
- Facility, Machinery, Construction and Engineering Companies the highest number of internal promotions