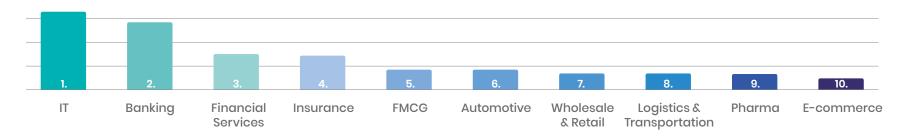

## Industries with the highest number of management changes

Companies with the highest number of management changes