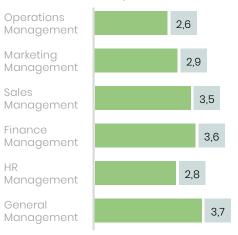

## Average Length in the Previous Role (in years)

Finance roles remained in the previous role the longest while Operations roles remain the shortest

www.andersonwillinger.com