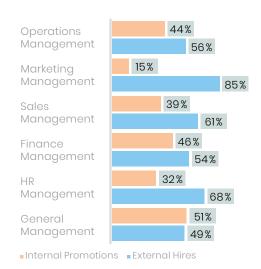

#### Internal Promotions vs. External Hires

Marketing, HR and Sales roles dominate with external hires