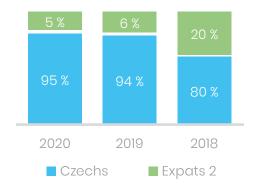

#### Expats vs Czechs in top management

- The number of expats in top management positions declines (5 % of all changes)
- Financial Services and IT industries with the highest number of expats

<sup>\*</sup> January - June 2020, 2019, 2018