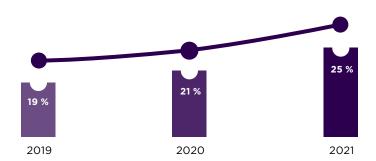

Overall, recruitment has increased over the pandemic. Specifically, between 2019 and 2020, there was a 19 % increase. The difference between 2020 and 2021 is 1 %.

Comparing with previous years, the period of pandemic recruitment fluctuated over time. The period with the highest flow in 2021 was the second half, rather than January as seen in past years. This was also the case in January 2022.

# WHAT KEY AREAS OF TOP LEADERSHIP HIRING HAS BEEN AFFECTED BY THE PANDEMIC?

1.

The overall number of management changes, 2020 grew by 19 % compared to 2019. In 2021 the hiring slightly grew by 1 % compared to 2020, however has become volatile over time and disrupted the recruiting season of individual roles.