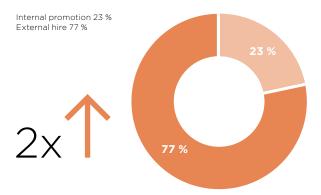

#### → E-COMMERCE

- The pandemic is a driver of E-Commerce growth. More than two times as many senior management changes have happened in 2021 compared to 2020.
- E-Commerce hired 68 % of managers externally, more than half came to the role from a different industry; Mainly from telecommunications, IT and banking.
- Roles, that were changed the most frequently, are marketing roles, representing 22 %, followed by general management counting for 20 % and HR roles for 11 %.