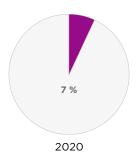

→ The share of expatriates CEOs increased by 7 % compared to 2020. The overall share of expatriates in senior management changes grew by 4 % compared to 2020.