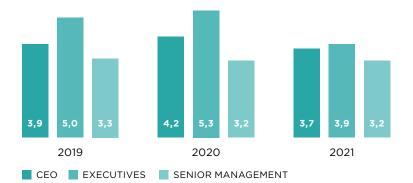

#### → GENERAL MANAGEMENT

- It is the role with the most significant growth in 2021 increased by 37 % compared to 2020.
- The tenure of CEO roles has shortened to 3.7y compared to 4.2y in 2020.
- A well-established rule is that CEOs are hired mainly at the beginning of the year is disrupted. Hiring is extended throughout the year.
- There was an increase of expatriates (from 10% to 17 %), as well as, females (from 7 % to 13 %) in CEO roles compared to 2020.
- Most often, CEOs were promoted internally and remained conservative for cross industry hiring.
- Industries that changed the CEOs the most are E-Commerce, FMCG, and Communication&Advertising.