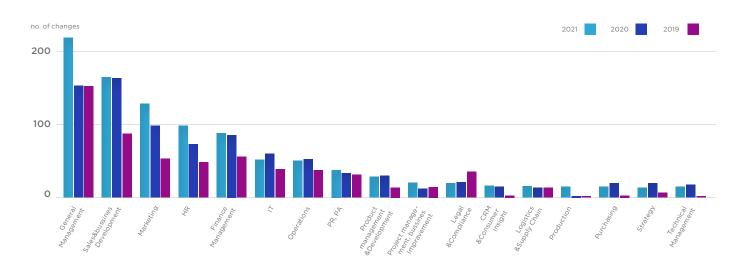

#### THE ROLES DURING PANDEMIC

- → The TOP 5 most filled roles have not changed since 2019.
- The pandemic has disrupted the seasonality in which the roles were recruited.

RECRUITMENT OF ROLES IN TIME /2021 - 2019/

#### TOP 5 THE MOST HIRED ROLES

#### → GENERAL MANAGEMENT

- It is the role with the most significant growth in 2021 increased by 37 % compared to 2020.
- The tenure of CEO roles has shortened to 3.7y compared to 4.2y in 2020.
- A well-established rule is that CEOs are hired mainly at the beginning of the year is disrupted. Hiring is extended throughout the year.
- There was an increase of expatriates (from 10% to 17 %), as well as, females (from 7 % to 13 %) in CEO roles compared to 2020.
- Most often, CEOs were promoted internally and remained conservative for cross industry hiring.
- Industries that changed the CEOs the most are E-Commerce, FMCG, and Communication&Advertising.

#### → SALES&BUSINESS DEVELOPMENT

- Number of hires in 2021 doubled compared to 2019.
- In, 2021, Sales & Business Development is the most common resource for CEO promotions, followed by Operations and Marketing roles.
- Recruitment remained external, often from other roles such as Marketing and Purchasing.
- Most sales hires happened in IT, FMCG, and Communication &Advertising.
- The pandemic affected the decline of recruitment between July 2020 and January 2021. Since then it followed the overall recruitment increased.

#### → MARKETING MANAGEMENT

- Marketing experienced a year of active recruitment from July 2020 to August 2021. In total, 80 more Marketing Directors were hired compared to 2019.
- Major hires took place in FMCG, E-Commerce, and Communication &Advertising.
- Most marketing managers were hired externally (67 %) with the requirement of a digital marketing skill set.
- After HR, it was the second most filled role by women.

#### **→ HUMAN RESOURCES**

- HR roles tripled compared to 2019. In 2020, external recruitment predominates (64 %).
- HR roles were mainly hired by IT, Automotive and E-Commerce.
- HR roles were actively recruited in April 2020 and July 2020, then declined until July 2021, since then they have gradually increased.
- HR is the only role dominated by females.

#### → FINANCE MANAGEMENT

- Financial management roles remained stable, with no decrease or increase during the pandemic.
- Variance between internal promotion and external recruitment remained balanced.
- Finance roles were mainly hired in Financial Services, Energy&Utility, Banking, FMCG and Real Estate.