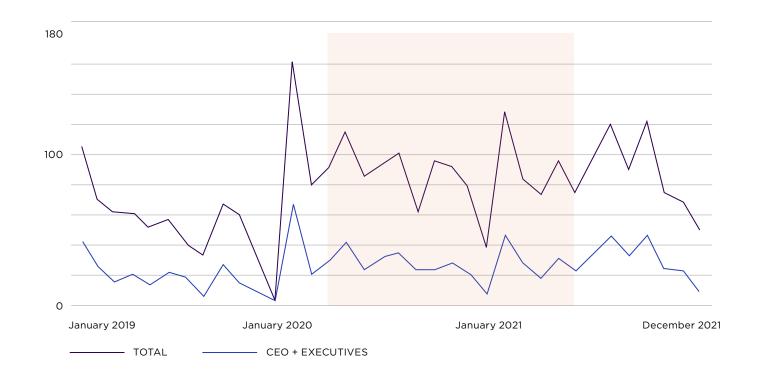

Overall, recruitment has increased over the pandemic. Specifically, between 2019 and 2020, there was a 19 % increase. The difference between 2020 and 2021 is 1 %.

Comparing with previous years, the period of pandemic recruitment fluctuated over time. The period with the highest flow in 2021 was the second half, rather than January as seen in past years. This was also the case in January 2022.

# WHAT KEY AREAS OF TOP LEADERSHIP HIRING HAS BEEN AFFECTED BY THE PANDEMIC?

1.

The overall number of management changes, 2020 grew by 19 % compared to 2019. In 2021 the hiring slightly grew by 1 % compared to 2020, however has become volatile over time and disrupted the recruiting season of individual roles.

The first wave of pandemic resulted in a decline of hiring until summer 2020. Hiring peaked in July and in September 2020. In January 2021, typically the most active month of the year, had a significant decline. The second half of 2021 surpassed previous years, including 2020.