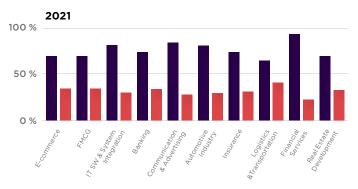

#### What industry most often hired directors externally in 2021?

- The average ratio between internal promotions and external recruitments has remained unchanged since 2018 and has not been significantly affected by the pandemic.
- In Banking, FMCG and W&R internal promotions have dominated.
- On average, 44 % of managers were promoted internally, and 56% are recruited externally.
- Recruitment in Banking decreased by half in 2021 compared to 2020.
- The decline of senior level changes in 2021 in Pharma was not connected to the pandemic.

  In 2020 the industry had significant acquisitions at the global and local levels, which was accompanied by frequent changes of senior management.
- E-Commerce, IT, and
  Communication & Advertising
  dominated the area of external
  recruitment in 2021 compared to IT
  and Logistics in a previous year.
- FMCG, Automotive and Insurance tend to have a more balanced external and internal recruitment, which allows them to grow naturally, and introduce managers with new incentives, especially in the transformation period.

#### Who was open to cross industry hiring?

- On average, firms have recruited 63 % of their managers from other industries since 2018. Only 25 % for CFO roles
- E-commerce, IT, and Financial Services became the TOP 3 industries with the most flexible cross industry changes. On the contrary, Banking, Telecommunication, Media, and Insurance remained conservative in 2021.

#### Who hired where in 2021?

- E-commerce hired primarily from Telecommunication, IT, Banking, and Wholesale&Retail.
- IT hired mostly from Banking.
- **Energy&Utility** most often hired from Private Equity, and Consulting.
- Financial Services mainly hired from Telecommunications, Travel &Leisure, Insurance and Consulting.
- Communication&Advertising from Financial Services and Publishing.
- **Logistics** from Banking, and Engineering industries.
- **Banking** hired externally less comparing to past years, primary from IT or Consulting.

#### Who was the most frequent source of hires between industries?

- Banking for E-commerce, IT and Logistics
- Wholesale&Retail for Automatization and E-commerce
- Telecommunications for E- Commerce, Financial Service, Insurance and Energy&Utility

#### THE CHART OF TOTAL FLUCTUATION

Green represents the percentage of those who LEFT the industry to another one.

Blue shows the proportion of those who ENTERED the industry from another segment. Yellow signifies those who have changed their role, but always WITHIN their field, thus it did not pose a cross industry transfer.