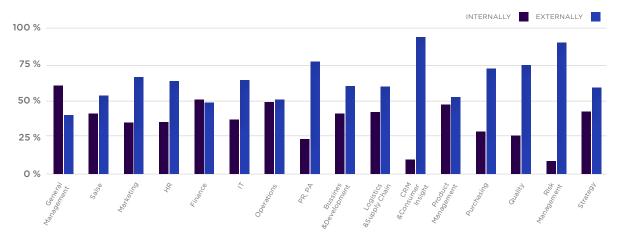

#### What industry most often hired directors externally in 2021?

- The average ratio between internal promotions and external recruitments has remained unchanged since 2018 and has not been significantly affected by the pandemic.
- In Banking, FMCG and W&R internal promotions have dominated.
- On average, 44 % of managers were promoted internally, and 56% are recruited externally.
- Recruitment in Banking decreased by half in 2021 compared to 2020.
- The decline of senior level changes in 2021 in Pharma was not connected to the pandemic.

  In 2020 the industry had significant acquisitions at the global and local levels, which was accompanied by frequent changes of senior management.
- E-Commerce, IT, and
  Communication & Advertising
  dominated the area of external
  recruitment in 2021 compared to IT
  and Logistics in a previous year.
- FMCG, Automotive and Insurance tend to have a more balanced external and internal recruitment, which allows them to grow naturally, and introduce managers with new incentives, especially in the transformation period.

#### WHICH ROLES WERE MAINLY HIRED EXTERNALLY OR INTERNALLY?