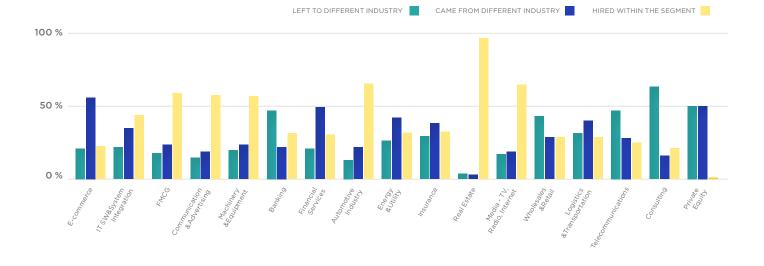

#### THE CHART OF TOTAL FLUCTUATION

Green represents the percentage of those who LEFT the industry to another one.

Blue shows the proportion of those who ENTERED the industry from another segment. Yellow signifies those who have changed their role, but always WITHIN their field, thus it did not pose a cross industry transfer.