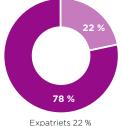

#### → FMCG

- The number of senior management changes in 2021 has tripled compared to 2019.
- → FMCG has the most balanced internal (54 %) and external recruitment (46 %) out of the TOP 5 industries.

- → It is also the industry where expatriates were hired the most (22 %). Moreover, after E-Commerce, FMCG is the second most active industry in terms of hiring
- > FMCG keeps the knowledge inside. 78% of managers were **recruited** within the same industry.
  - → The most frequent roles in FMCG were Marketing (29 %). General Management (22 %) and Sales (15 %).

women (32 %). **32** % Female 32 % Czech&Slovaks 78 %