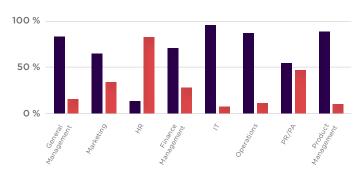

#### THE ROLES DURING PANDEMIC

- → The TOP 5 most filled roles have not changed since 2019.
- The pandemic has disrupted the seasonality in which the roles were recruited.

RECRUITMENT OF ROLES IN TIME /2021 - 2019/

#### TOP 5 THE MOST HIRED ROLES

#### → GENERAL MANAGEMENT

- It is the role with the most significant growth in 2021 increased by 37 % compared to 2020.
- The tenure of CEO roles has shortened to 3.7y compared to 4.2y in 2020.
- A well-established rule is that CEOs are hired mainly at the beginning of the year is disrupted. Hiring is extended throughout the year.
- There was an increase of expatriates (from 10% to 17 %), as well as, females (from 7 % to 13 %) in CEO roles compared to 2020.
- Most often, CEOs were promoted internally and remained conservative for cross industry hiring.
- Industries that changed the CEOs the most are E-Commerce, FMCG, and Communication&Advertising.

#### → SALES&BUSINESS DEVELOPMENT

- Number of hires in 2021 doubled compared to 2019.
- In, 2021, Sales & Business Development is the most common resource for CEO promotions, followed by Operations and Marketing roles.
- Recruitment remained external, often from other roles such as Marketing and Purchasing.
- Most sales hires happened in IT, FMCG, and Communication &Advertising.
- The pandemic affected the decline of recruitment between July 2020 and January 2021. Since then it followed the overall recruitment increased.

#### → MARKETING MANAGEMENT

- Marketing experienced a year of active recruitment from July 2020 to August 2021. In total, 80 more Marketing Directors were hired compared to 2019.
- Major hires took place in FMCG, E-Commerce, and Communication &Advertising.
- Most marketing managers were hired externally (67 %) with the requirement of a digital marketing skill set.
- After HR, it was the second most filled role by women.

#### **→ HUMAN RESOURCES**

- HR roles tripled compared to 2019. In 2020, external recruitment predominates (64 %).
- HR roles were mainly hired by IT, Automotive and E-Commerce.
- HR roles were actively recruited in April 2020 and July 2020, then declined until July 2021, since then they have gradually increased.
- HR is the only role dominated by females.

#### → FINANCE MANAGEMENT

- Financial management roles remained stable, with no decrease or increase during the pandemic.
- Variance between internal promotion and external recruitment remained balanced.
- Finance roles were mainly hired in Financial Services, Energy&Utility, Banking, FMCG and Real Estate.