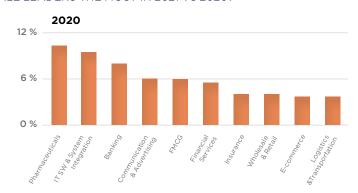

# WHICH INDUSTRIES CHANGED THEIR MANAGEMENT MOST FREQUENTLY BETWEEN 2021 - 2018?

202

E-Commerce

**IT&System Integrations** 

**FMCG** 

Communication & Advertising

Machinery&Equipment

**Banking** 

**Financial Services** 

Automotive

**Energy&Utility** 

Insurance

2020

**IT&System Integrations** 

**Banking** 

**FMCG** 

Pharma

**Financial Services** 

Wholesale&Retail

**Automotive** 

Logistics&Transportation

**Energy&Utility** 

**E-Commerce** 

2019

IT&System Integrations

Banking

Consulting

**Financial Services** 

**Real Estate Development** 

Insurance

Logistics&Transportation

**FMCG** 

Production

**Communication & Advertising** 

2018

**Financial Services** 

**IT&System Integrations** 

Production

Wholesale&Retail

Media - TV, Radio

Real Estate Development

Consulting

**Legal Services** 

Logistics&Transportation

Communication&Advertising