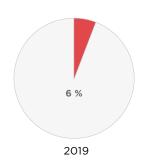

In 2021, the number of changes in CEO roles increased by half compared to 2019, especially in E-Commerce, Communication & Advertising and FMCG. Both the number of women in these roles, and the number of foreigners have increased. On the other hand, it remains a well-established routine that the number of companies that are ready to receive the benefits of a new CEO entering from another industry is still relatively low. It's only 25 %. Additionally, new CEOs gain their position through promotion, primarily from sales positions rather than through external recruitment.