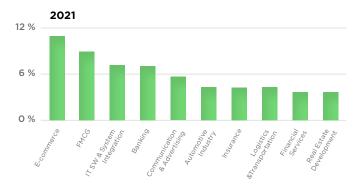

# WHICH INDUSTRIES CHANGED THEIR MANAGEMENT MOST FREQUENTLY BETWEEN 2021 - 2018?

202

E-Commerce

**IT&System Integrations** 

**FMCG** 

Communication & Advertising

Machinery&Equipment

**Banking** 

**Financial Services** 

Automotive

**Energy&Utility** 

Insurance

2020

**IT&System Integrations** 

**Banking** 

**FMCG** 

Pharma

**Financial Services** 

Wholesale&Retail

**Automotive** 

Logistics&Transportation

**Energy&Utility** 

**E-Commerce** 

2019

IT&System Integrations

Banking

Consulting

**Financial Services** 

**Real Estate Development** 

Insurance

Logistics&Transportation

**FMCG** 

Production

**Communication & Advertising** 

2018

**Financial Services** 

**IT&System Integrations** 

Production

Wholesale&Retail

Media - TV, Radio

Real Estate Development

Consulting

**Legal Services** 

Logistics&Transportation

Communication&Advertising