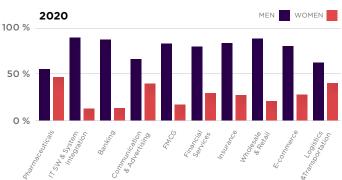

#### FEMALE LEADERS IN THE MANAGEMENT OF COMPANIES

of total female management changes come from HR; 16 % from Marketing, and 13 % from CEO roles.

o/ is percentage of female CEOs growth. /O Industries hiring or promoting female CEOs were mainly Communication&Advertising, E-Commerce, Publishing and FMCG.

active industries of 2021 that hired or promoted female leaders the most. ARE TYPES OF ROLES DIVERSIFIED BETWEEN MALES AND FEMALES?

1 $\rightarrow$  E-Commerce 2 $\rightarrow$  FMCG 3 $\rightarrow$  IT 4 $\rightarrow$  Banking 5 $\rightarrow$  Communication & Advertising

WHICH INDUSTRIES CHANGED THEIR FEMALE LEADERS THE MOST IN 2021 VS 2020?

WHICH INDUSTRIES HAD THE MOST BALANCED RECRUITMENT 2021 VS 2020?

E-commerce is ranked as the first to hire female leaders and reached the most balanced recruitment between both sexes with FMCG, Banking, and Logistics.

The lost position of Pharma in 2021 for balanced gender recruitment is due to the significant decline of overall senior levels of management hires.

Banking, Insurance and FMCG increased their balance in recruitment ratios compared to previous years.