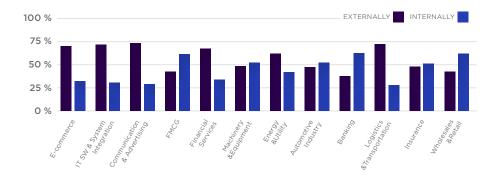

#### What industry most often hired directors externally in 2021?

- The average ratio between internal promotions and external recruitments has remained unchanged since 2018 and has not been significantly affected by the pandemic.
- In Banking, FMCG and W&R internal promotions have dominated.
- On average, 44 % of managers were promoted internally, and 56% are recruited externally.
- Recruitment in Banking decreased by half in 2021 compared to 2020.
- The decline of senior level changes in 2021 in Pharma was not connected to the pandemic.

  In 2020 the industry had significant acquisitions at the global and local levels, which was accompanied by frequent changes of senior management.
- E-Commerce, IT, and
  Communication & Advertising
  dominated the area of external
  recruitment in 2021 compared to IT
  and Logistics in a previous year.
- FMCG, Automotive and Insurance tend to have a more balanced external and internal recruitment, which allows them to grow naturally, and introduce managers with new incentives, especially in the transformation period.

#### Who was open to cross industry hiring?

- On average, firms have recruited 63 % of their managers from other industries since 2018. Only 25 % for CFO roles
- E-commerce, IT, and Financial Services became the TOP 3 industries with the most flexible cross industry changes. On the contrary, Banking, Telecommunication, Media, and Insurance remained conservative in 2021.