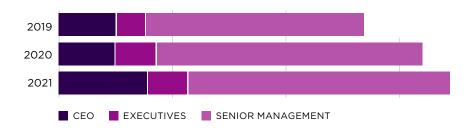

The seniority level ratio in recruitment has changed, specifically at CEO levels.

The average time in the role is becoming balanced across seniority levels.

No. 1. driver of change is E-Commerce.

- Senior management changes in E-Commerce grew from 4.3 % in 2019 to 8.3 % in 2021. E-commerce became the market leader of the most senior leadership changes in 2021.
- → Communication & Advertising is for the first time in TOP 5 no. of changes since 2018. For the first time since 2018 Machinery & Equipment has made TOP 10.

#### **SELECTION OF TOP 240 SIGNIFICANT MANAGEMENT ROLES OF 2021**

83 % of the Top Leaders are Czechs or Slovaks compared to expatriates that are represented by 17 %.

 $53\ \%$  of leaders were hired externally, 47 % were promoted internally.