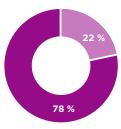

#### → FMCG

- The number of senior management changes in 2021 has tripled compared to 2019.
- → FMCG has the most balanced internal (54 %) and external recruitment (46 %) out of the TOP 5 industries.

- → It is also the industry where expatriates were hired the most (22 %). Moreover, after E-Commerce, FMCG is the second most active industry in terms of hiring
- > FMCG keeps the knowledge inside. 78% of managers were **recruited** within the same industry.
  - → The most frequent roles in FMCG were Marketing (29 %). General Management (22 %) and Sales (15 %).

women (32 %). **32** % Female 32 % Czech&Slovaks 78 %